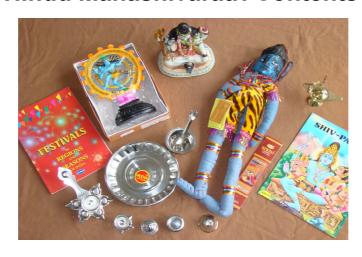

## **Hindu Mahashivaratri Contents**

| Item                                        | Brief description of magning and/or instructions for use |
|---------------------------------------------|----------------------------------------------------------|
|                                             | Brief description of meaning and/or instructions for use |
| Shiva                                       |                                                          |
|                                             |                                                          |
|                                             |                                                          |
| Puja Set - 8 items                          |                                                          |
|                                             |                                                          |
|                                             |                                                          |
| Lingam and/or                               |                                                          |
| Shivlingh - symbol for the worship of Shiva |                                                          |
| the worship of oniva                        |                                                          |
|                                             |                                                          |
|                                             |                                                          |
|                                             |                                                          |
|                                             |                                                          |
|                                             |                                                          |
|                                             |                                                          |
|                                             |                                                          |
|                                             |                                                          |
|                                             |                                                          |
|                                             |                                                          |
|                                             |                                                          |
|                                             |                                                          |
|                                             |                                                          |
|                                             |                                                          |
|                                             |                                                          |