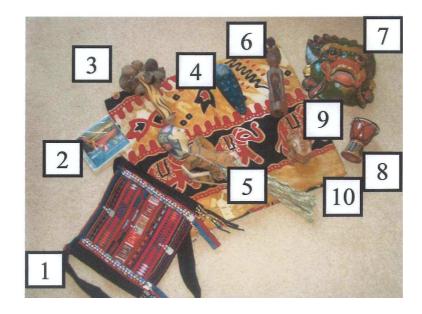

## Asia contents

| Item            | Brief description of meaning and/or instructions for use |
|-----------------|----------------------------------------------------------|
| Hill Tribe bag  |                                                          |
| nut shaker      |                                                          |
| Batik mask      |                                                          |
| Bali rod puppet |                                                          |
| Barong mask     |                                                          |
| Djembe          |                                                          |
| Frog Huiro      |                                                          |
|                 |                                                          |
|                 |                                                          |