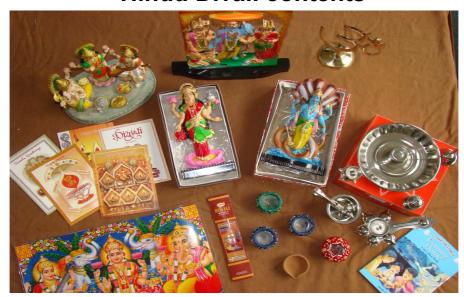

# **Hindu Divali contents**

| Item                          | Brief description of meaning and/or instructions for use |
|-------------------------------|----------------------------------------------------------|
| Plastic Krishna and<br>Family | <b>3</b>                                                 |
| Plastic Lakshmi               |                                                          |
| Incense                       |                                                          |
| Plastic Vishnu                |                                                          |
| Divali Ceramic Lights         |                                                          |
| Divali Oil Ceramic<br>Burner  |                                                          |
| Puja Kit - 8 items            |                                                          |
| Hindi Aum                     |                                                          |
|                               |                                                          |