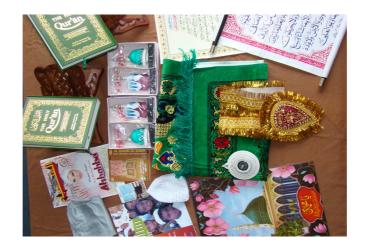

# **Muslim contents**

| Item                                     | Brief description of meaning and/or instructions for use |
|------------------------------------------|----------------------------------------------------------|
| Grey/Black female head-covering          |                                                          |
| Topi - male head covering                |                                                          |
| Directions Booklet                       |                                                          |
| Prayer Mat                               |                                                          |
| Muslim Garland                           |                                                          |
| Qur'an and Stand                         |                                                          |
| Plastic Models: The Mosque and The Ka'ba |                                                          |
| 99 Names of Allah<br>Poster              |                                                          |
| Muslim Scroll with<br>Arabic Writing     |                                                          |
| Торі                                     |                                                          |
| Hijab                                    |                                                          |
| Compass                                  |                                                          |
| Eid Frieze                               |                                                          |