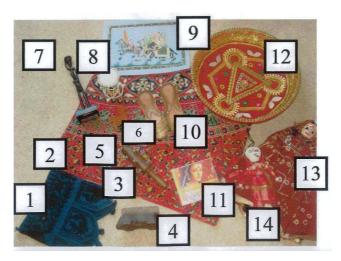

## **India contents**

| Item              | Brief description of meaning and/or instructions for use |
|-------------------|----------------------------------------------------------|
| Toran             |                                                          |
| Printing block    |                                                          |
| Chungroo bells    |                                                          |
| Musician          |                                                          |
| Damru twist drum  |                                                          |
| Chhab trap        |                                                          |
| Rajasthani puppet |                                                          |
|                   |                                                          |
|                   |                                                          |