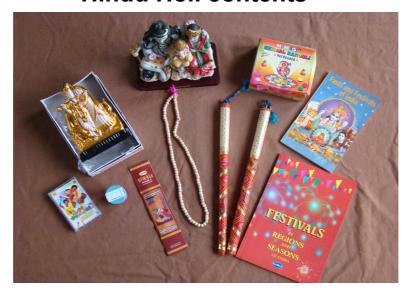

## **Hindu Holi contents**

| Item                                          | Brief description of meaning and/or instructions for use |
|-----------------------------------------------|----------------------------------------------------------|
| Golden Krishna                                |                                                          |
| Kum Kum Powder                                |                                                          |
| Incense Sticks                                |                                                          |
| Shiva, Parvati and<br>Ganesh Ceramic<br>Model |                                                          |
| Prayers Beads                                 |                                                          |
| Dancing Sticks                                |                                                          |
| Herbal Rangoli<br>Powder                      |                                                          |
|                                               |                                                          |