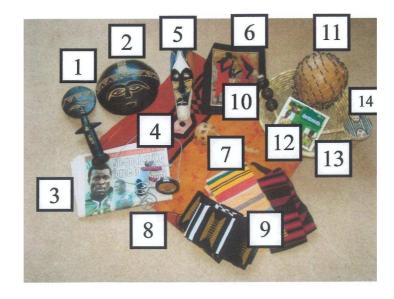

## **Africa contents**

| Item                 | Brief description of meaning and/or instructions for use |
|----------------------|----------------------------------------------------------|
| Ashanti figue        |                                                          |
| Ashanti mask         |                                                          |
| wire pushalong       |                                                          |
| Fang mask            |                                                          |
| Banan leaf picture   |                                                          |
| Gourd spoon          |                                                          |
| Kente cloth          |                                                          |
| Hosho                |                                                          |
| Gourd shaker         |                                                          |
| Gumbella seed basket |                                                          |
| Paddle rattle        |                                                          |